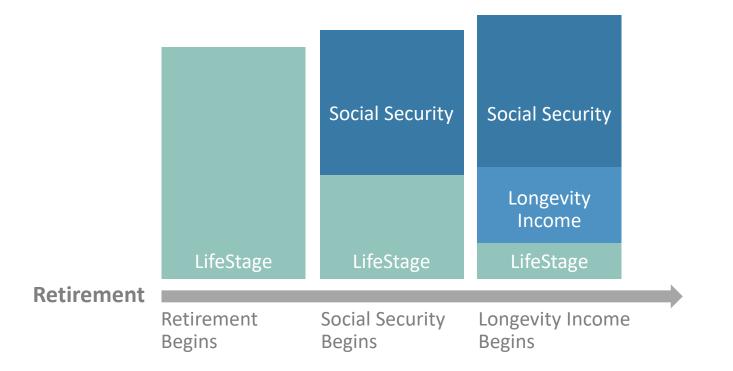

# Features of LifeStage Retirement Income

- Optional program that manages monthly retirement income from DC plans
- Considers your account balance, your age, your survivor's age, and your risk tolerance
- Goal to provide monthly payments for participant's and survivor's lifetime

# Features of LifeStage Retirement Income

- Uses LifeStage Investment Management
- Annual cost-of living adjustment
- Set aside all or a portion of your balance for larger or unexpected expenses

# Award-Winning LSRI Features

- Optional and customizable features:
  - Social Security Bridge
  - Longevity Income Protection
- Advanced online modeling in Benefits Access available now

# **Social Security Bridge**

- Supplements income in early retirement years by allowing you to defer applying for Social Security
- Once you apply for Social Security, LifeStage Retirement Income payments decrease, "leveling" your income
- Investment allocation adjusted to reflect short-term period of bridge
- Be sure to set up your mySocialSecurity Account at ssa.gov

# Longevity Income Protection

- Deferred annuity purchased through an outside insurer at retirement
- Provides:
  - Steady stream of payments over lifetime
  - Flexibility to spend in the early retirement years
  - Peace of mind
- Annuity based on group insurance rates
- Payments begin at age 80