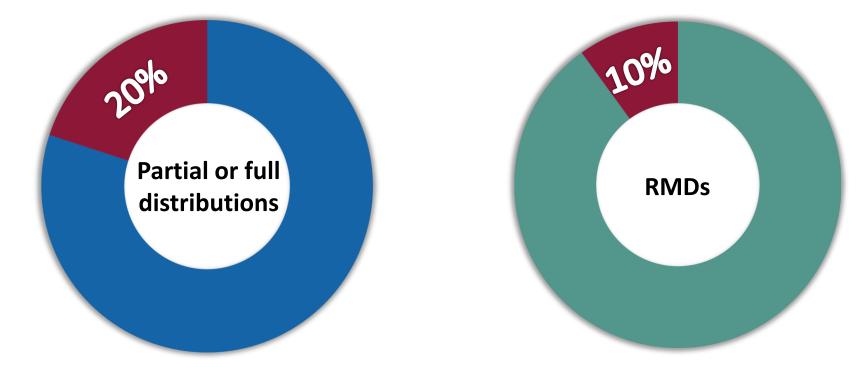

# **Distribution Options for Retired Participants**

- Distribution choices
  - Full lump sum
  - Partial lump sum
  - Cash installments
    - Self-Managed Retirement Income
    - LifeStage Retirement Income
- At death remaining balance to beneficiaries

## **Required Minimum Distributions**

- Leave on account until Required Minimum Distributions at age 73(RMD)
- Beginning by no later than April 1<sup>st</sup> of the following year after the participant turns age 73
- Applies to defined contribution accounts (UMPIP, CRSP and MPP 35%)
- Subsequent RMDs each calendar year using prior-year December 31 balances
- MPP, CRSP DB and Pre-82 benefits must also begin at this time