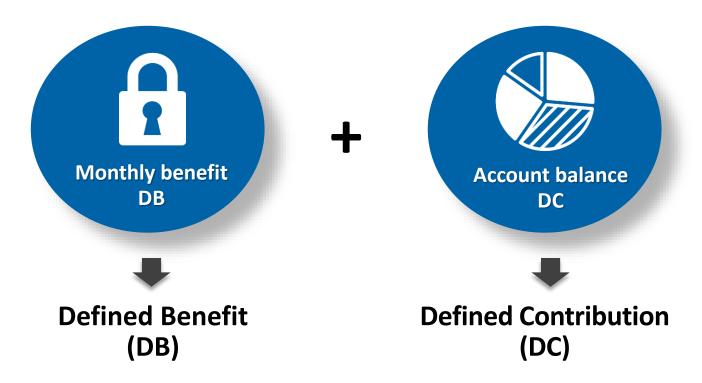

#### Let's look at the **Defined Benefit** component

That's more involved...

And those decisions are not revocable...

## The DB is not a balance It's a FORMULA!

We first multiply three factors together

Denominational Average Compensation (DAC)

A factor of either 1.25% or 1.00% Credited service during that period of time

# Now we can look at the DC component of CRSP

## **CRSP Defined Contribution (DC)**

- Participant directs investments
- LifeStage Investment Management
- Available as cash distributions
- Rollover to UMPIP or other retirement plan
- Required Minimum Distribution by age 73
- Remaining balance paid to beneficiaries upon participant's death