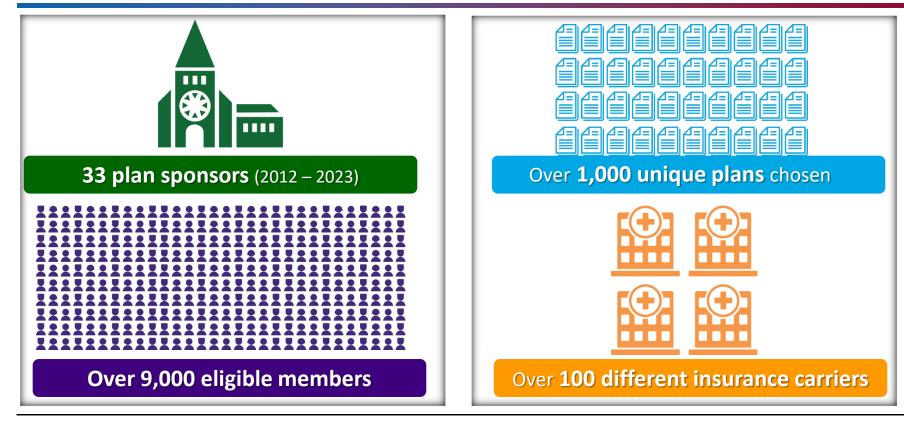

## Via Benefits: Experience When You Need It

#1

The first and largest private Medicare marketplace 2.3 MIL

Helped millions

of retirees from

hundreds of

employers

17th

Partnering with over 120

insurance providers

In their 17<sup>th</sup> Successful Enrollment Season