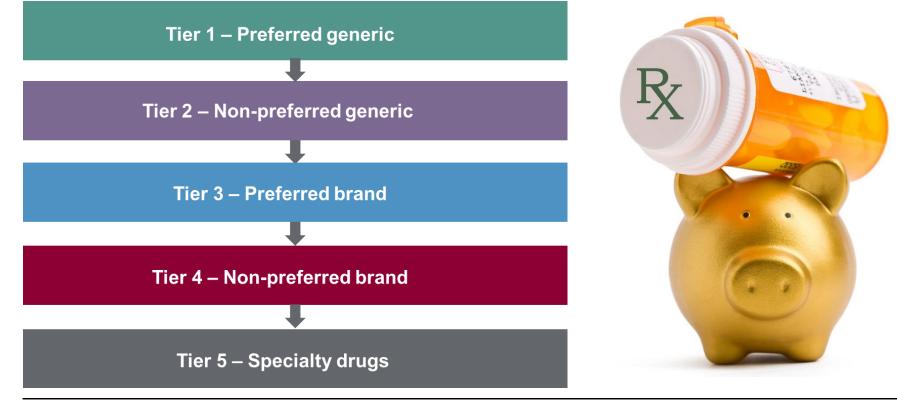

## Prescription Drugs—5 Tiers of Copays

## Medicare Prescription Drug Coverage 2023