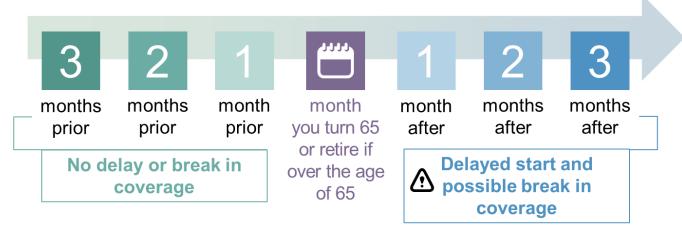

# If Not Automatically Enrolled in Medicare

#### Your 7-month Initial Enrollment Period (IEP) If you enroll in Part B

If you continue working past 65 and remain on your employer's group plan, you do not have to enroll in this window.

## Part B Late Enrollment Penalty

for each full 12-month period

Usually No Penalty

# Penalty for not signing up when first eligible

 May have penalty as long as you have Part B Sign up during a Special Enrollment Period