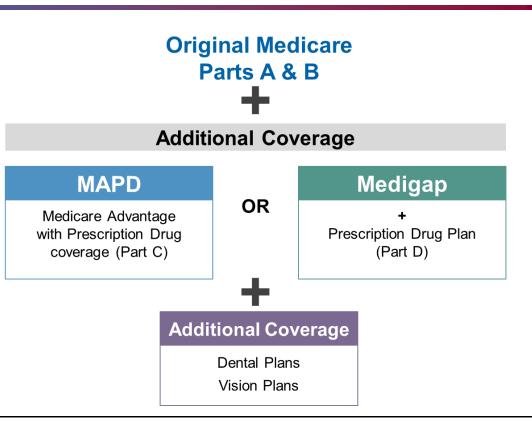

## Your Future Coverage

### Access Many Plans, Insurers through Via Benefits

**Dental and Vision Plans Available** 

#### Future Coverage Option: Medicare Advantage

### Future Coverage Option: Medicare Supplement