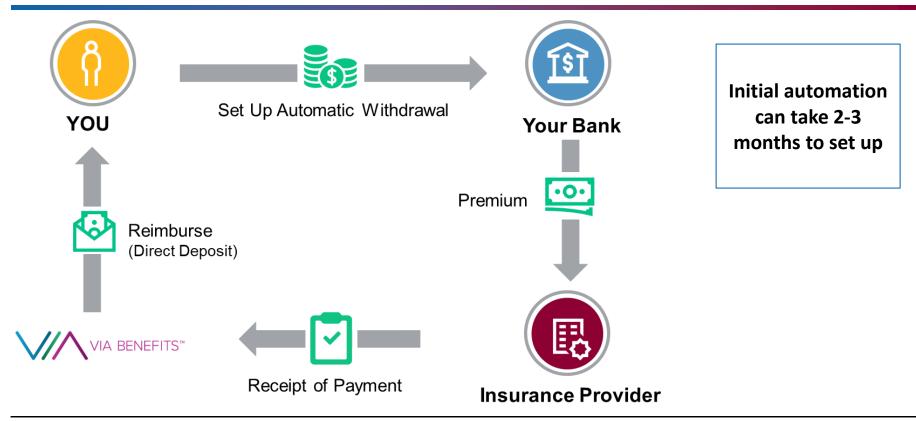

# What You'll Need to Do

- Enroll in Medicare
- Select a supplementary plan with 1:1 support from Via Benefits
- Pay premiums to carrier
- Request reimbursement from HRA
- Reach out for assistance as needed

#### How Via Benefits Can Help