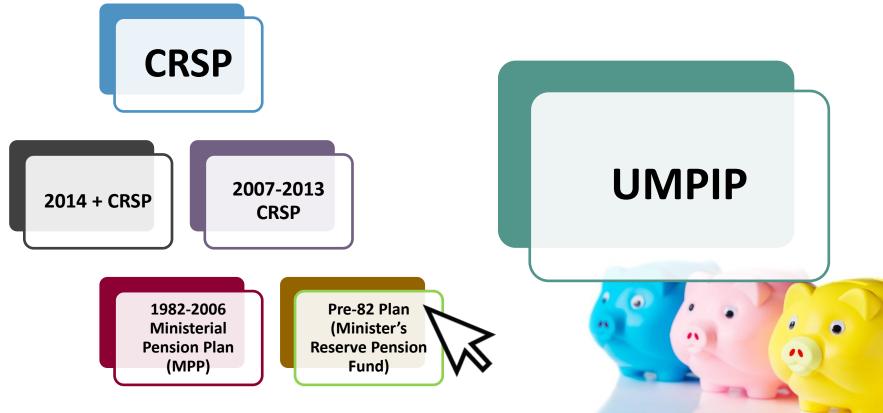

#### Wespath Retirement Plans

#### **Wespath Retirement Plans**

#### **Clergy Retirement Security Program (CRSP)**