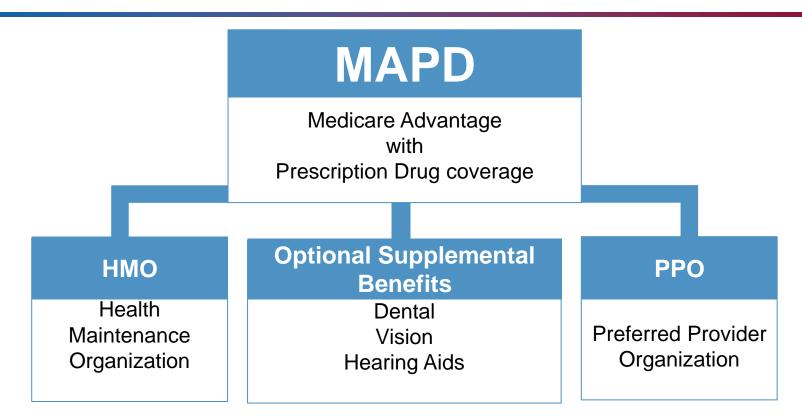

#### Future Coverage Option: Medicare Advantage

### Future Coverage Option: Medicare Supplement