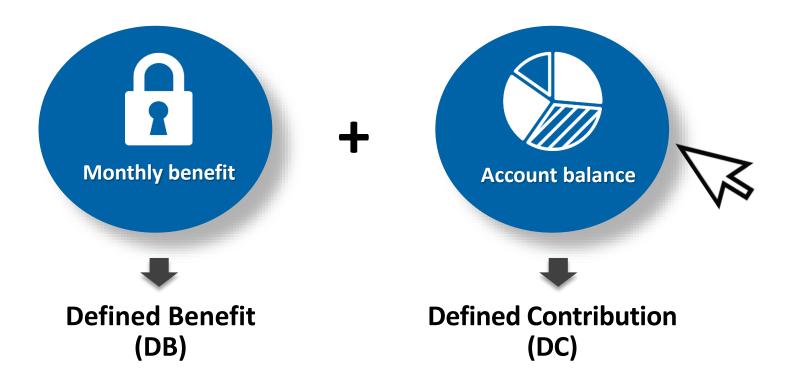

#### **Clergy Retirement Security Program (CRSP)**

#### Let's look at the **Defined Benefit** component

That's more involved...

And those decisions are not revocable...

# Now we can look at the DC component of CRSP

### **Clergy Retirement Security Program (CRSP)**

## **CRSP Defined Contribution (DC)**

- Participant directs investments
- LifeStage Investment Management
- Available as cash distributions
- Rollover to UMPIP or other retirement plan
- Required Minimum Distribution by age 73
- Remaining balance paid to beneficiaries upon participant's death