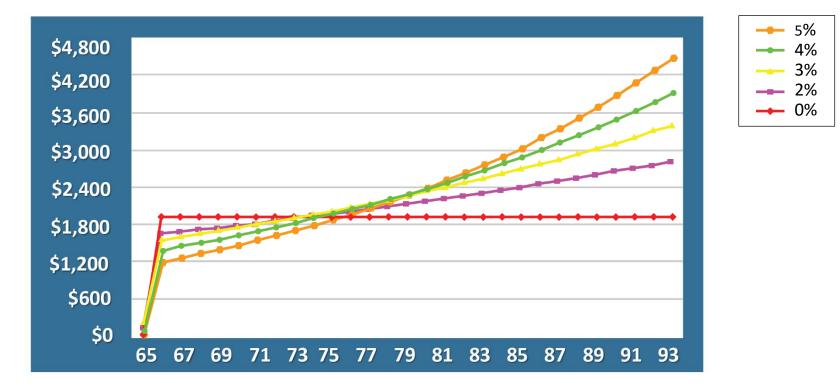

## What about the COLA?

## The COLA is an annual increase in your annuity payment

## How big is the COLA?

# Does the COLA impact my initial benefit amount?

## YES! Here's how...

## **MPP and CRSP DB Annuity: COLA Options**