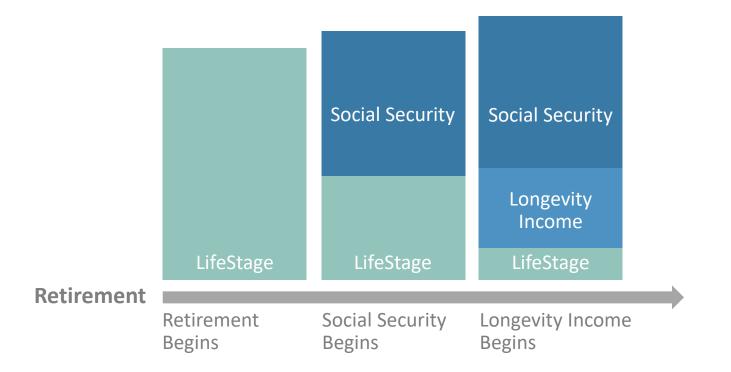

# Features of LifeStage Retirement Income

- Optional program that manages monthly retirement income from DC plans
- Considers your account balance, your age, your survivor's age, and your risk tolerance
- Goal to provide monthly payments for participant's and survivor's lifetime

# Features of LifeStage Retirement Income

- Uses LifeStage Investment Management
- Annual cost-of living adjustment
- Set aside all or a portion of your balance for larger or unexpected expenses

# Award-Winning LSRI Features

- Optional and customizable features:
  - Social Security Bridge
  - Longevity Income Protection
- Advanced online modeling in Benefits Access available now

# **Social Security Bridge**

- Supplements income in early retirement years by allowing you to defer applying for Social Security
- Once you apply for Social Security, LifeStage Retirement Income payments decrease, "leveling" your income
- Investment allocation adjusted to reflect short-term period of bridge
- Be sure to set up your mySocialSecurity Account at ssa.gov

# Longevity Income Protection

- Deferred annuity purchased through an outside insurer at retirement
- Provides:
  - Steady stream of payments over lifetime
  - Flexibility to spend in the early retirement years
  - Peace of mind
- Annuity based on group insurance rates
- Payments begin at age 80