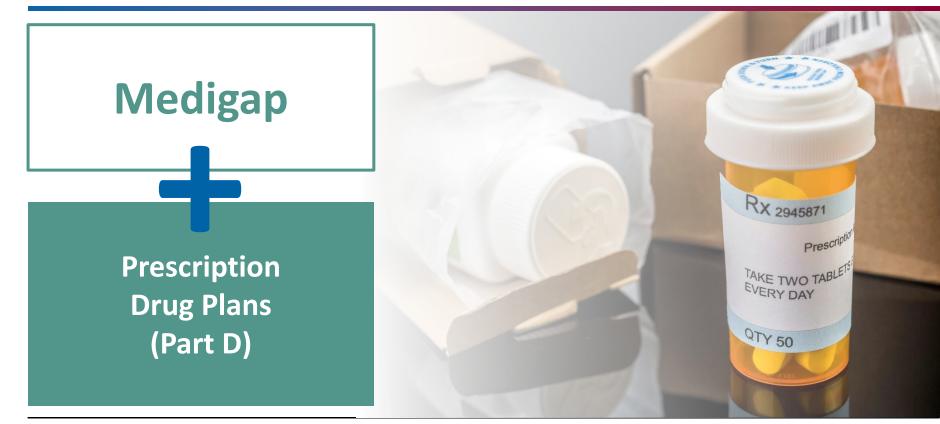

### Future Coverage Option: Medicare Supplement

# Medicare Supplement Policies (Medigap)