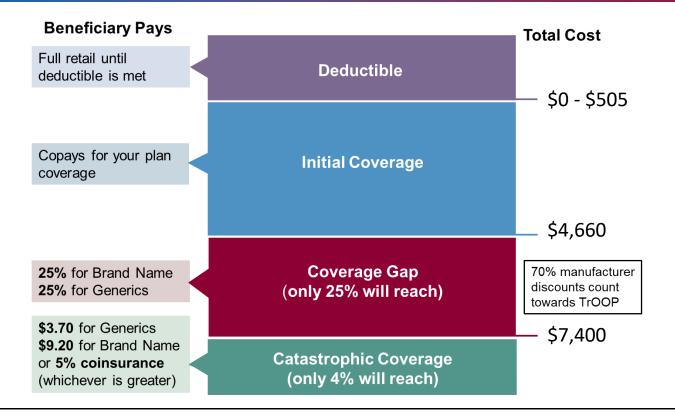

00%     | 100%     | 50%     | 75%      | 100%      | 100% |
| Part A deductible                               |      | 100%   | 100%     | 100%     | 50%     | 75%      | 50%       | 100% |
| Part B deductible                               |      |        |          |          |         |          |           |      |
| Part B excess charges                           |      |        |          | 100%     |         |          |           |      |
| Foreign travel emergency<br>(up to plan limits) |      |        | 80%      | 80%      |         |          | 80%       | 80%  |
| Source: CMS                                     |      |        |          |          |         |          |           |      |

## Prescription Drugs—5 Tiers of Copays



## Medicare Prescription Drug Coverage 2023



# If Not Automatically Enrolled in Medicare

#### Your 7-month Initial Enrollment Period (IEP) If you enroll in Part B



If you continue working past 65 and remain on your employer's group plan, you do not have to enroll in this window.

## Part B Late Enrollment Penalty





for each full 12-month period



Usually No Penalty

# Penalty for not signing up when first eligible

 May have penalty as long as you have Part B Sign up during a Special Enrollment Period



## Working with Via Benefits

## Steps to Enroll through Via Benefits





# You can create an account with the following information to help narrow your options.



Your personal information: name, email, address, and telephone number

| 9 |                  |  |
|---|------------------|--|
|   | ₽ <mark>x</mark> |  |
| l |