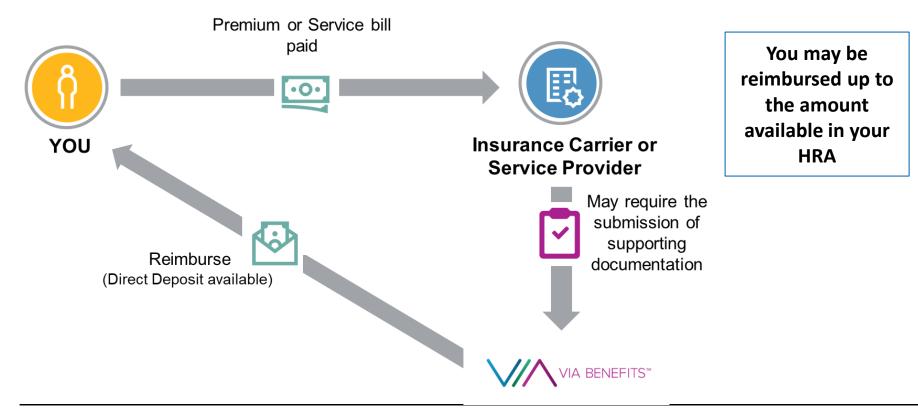

# What You'll Need to Do

- Enroll in Medicare
- Select a supplementary plan with 1:1 support from Via Benefits
- Pay premiums to carrier
- Request reimbursement from HRA
- Reach out for assistance as needed

#### How Via Benefits Can Help