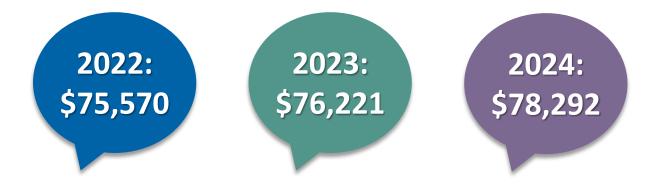

### **Denominational Average Compensation (DAC)**

Average Plan Compensation of clergy serving Full-Time appointments

#### \$76,221 (2023 DAC)

- x .0125
- x 7 years
- = \$6,669
- ÷ 12
- = \$556 per month

\$76,221 (2023 DAC) x .01

- x 9.5 years
- = \$7,241
- ÷ 12
- = \$603 per month