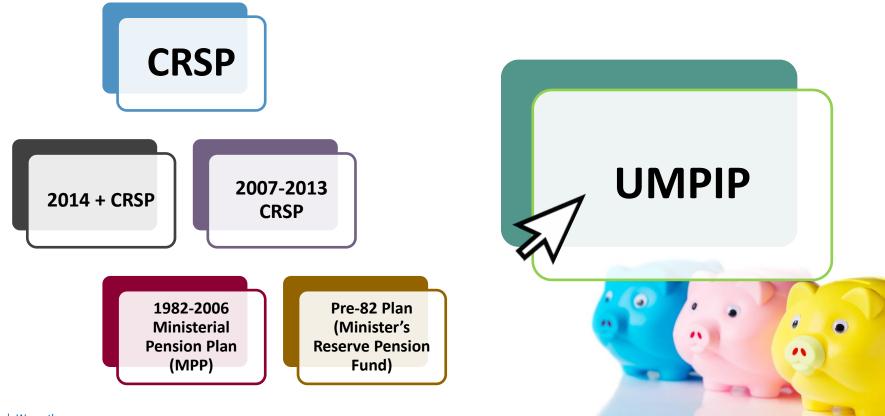

## What Is UMPIP?

- Defined Contribution (DC) plan that accepts contributions from:
  - Plan sponsors/employers
  - Participants via payroll deduction
- You direct investments
  - LifeStage Investment Management or
  - Self-manage your investments