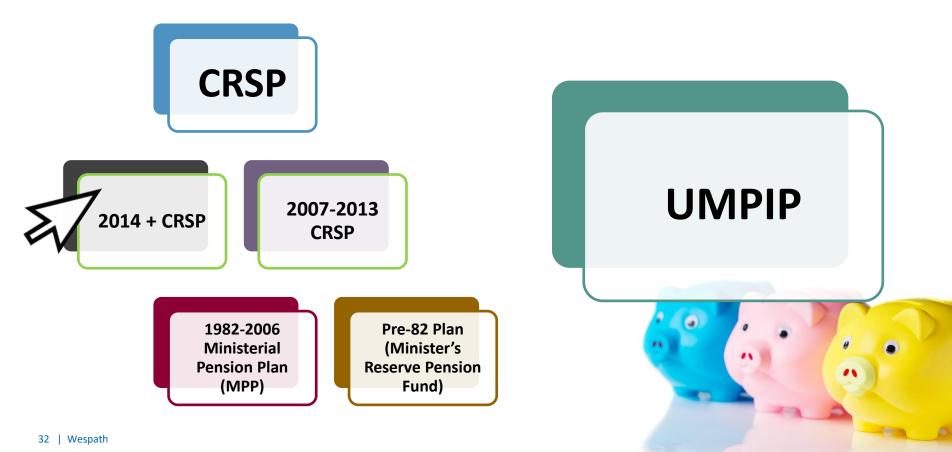

#### Wespath Retirement Plans

#### **Wespath Retirement Plans**

#### **Clergy Retirement Security Program (CRSP)**

#### What is MPP right now?