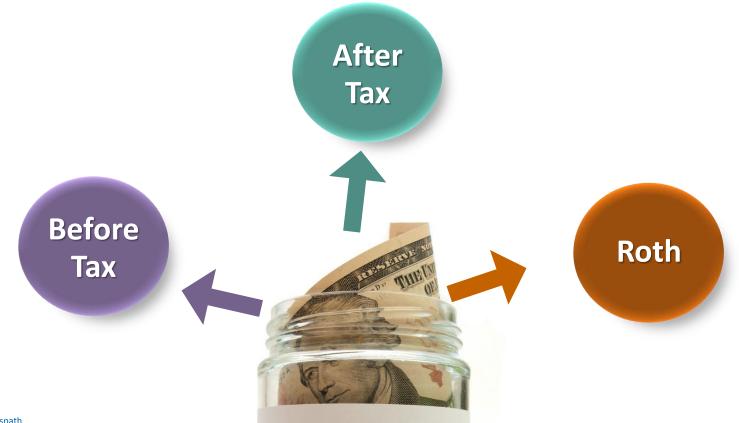

### UMPIP—Before-Tax

#### Avoid Tax NOW—Before-Tax Contributions

- Contributions and earnings income tax deferred
- No federal or state income tax until you receive distributions in retirement

|                                                              |                                                                                                         |                                                                                                             |           |                  | a                       |
|--------------------------------------------------------------|---------------------------------------------------------------------------------------------------------|-------------------------------------------------------------------------------------------------------------|-----------|------------------|-------------------------|
| <b>1040</b>                                                  |                                                                                                         | artment of the Treasury—Internal Revenue Se<br>S. Individual Income Ta                                      |           | (99)<br>eturn    | 20                      |
| Filing Status<br>Check only<br>one box.                      | If yo                                                                                                   | Single D Married filing jointly<br>bu checked the MFS box, enter the<br>son is a child but not your depende | name      |                  | ng separa<br>spouse. If |
| Your first name and middle initial Last                      |                                                                                                         |                                                                                                             |           | name             |                         |
| If joint return, spouse's first name and middle initial Last |                                                                                                         |                                                                                                             |           | t name           |                         |
| Home address (r                                              | numbe                                                                                                   | er and street). If you have a P.O. box, se                                                                  | ee instru | uctions.         |                         |
| City, town, or po                                            | st offi                                                                                                 | ce. If you have a foreign address, also                                                                     | complet   | e spaces         | below.                  |
| Foreign country name                                         |                                                                                                         |                                                                                                             |           | Foreign province |                         |
| At any time dur                                              | ing 2                                                                                                   | 020, did you receive, sell, send, ex                                                                        | change    | e, or oth        | erwise a                |
| Standard<br>Deduction                                        | Someone can claim: You as a dependent Your<br>Spouse itemizes on a separate return or you were a dual-s |                                                                                                             |           |                  |                         |
| Age/Blindness                                                | You                                                                                                     | : 🔲 Were born before January 2,                                                                             | 1956      | Are              | e blind                 |
| Dependents<br>If more                                        | (see instructions):<br>(1) First name Last name                                                         |                                                                                                             |           |                  | (2) Social s<br>numb    |
| than four<br>dependents,<br>see instructions                 |                                                                                                         |                                                                                                             |           |                  |                         |
| and check<br>here ►                                          | _                                                                                                       |                                                                                                             |           | _                |                         |
| Attach<br>Sch. B if<br>required.                             | 1                                                                                                       | Wages, salaries, tips, etc. Attach                                                                          | Form(     | s) W-2           |                         |
|                                                              | 2a                                                                                                      | Tax-exempt interest                                                                                         | 2a        |                  |                         |
|                                                              | 3a<br>4a                                                                                                | Qualified dividends                                                                                         | 3a        |                  |                         |
| )                                                            | 4d                                                                                                      | INA UISTIDUTIONS                                                                                            | 4a        |                  |                         |

## **UMPIP**—Roth Contributions

#### Avoid Tax LATER—Roth Contributions

- Pay income taxes now and take tax-free distributions of contributions *and earnings*
- First contribution must be 5 years\* prior to withdrawal, and you must be 59½ or older, permanently disabled or deceased

## **After-Tax Contributions**

Contributing More Than \$22,500 (\$30,000 Over Age 50)?

- Pay federal, state and FICA taxes now
- Earnings taxed upon distribution in retirement