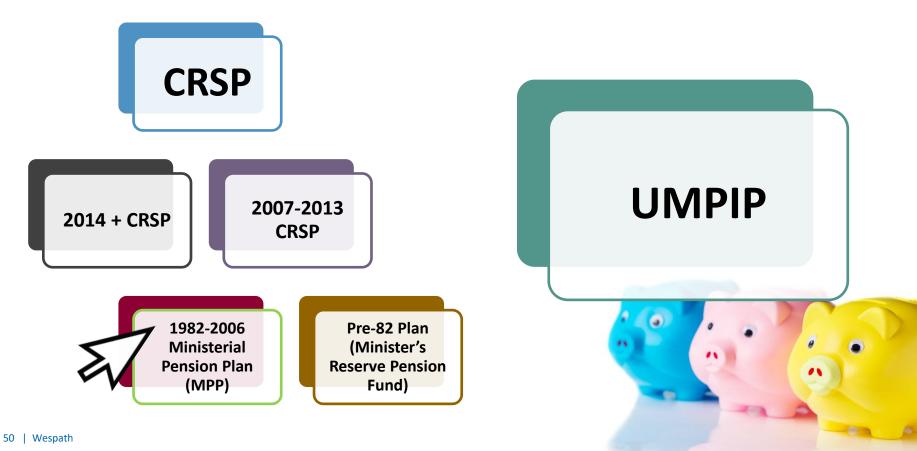

#### Wespath Retirement Plans

#### **Wespath Retirement Plans**

#### **Clergy Retirement Security Program (CRSP)**

#### What is MPP right now?

#### **An ACCOUNT BALANCE!**

## What Is UMPIP?

- Defined Contribution (DC) plan that accepts contributions from:
  - Plan sponsors/employers
  - Participants via payroll deduction
- You direct investments
  - LifeStage Investment Management or
  - Self-manage your investments