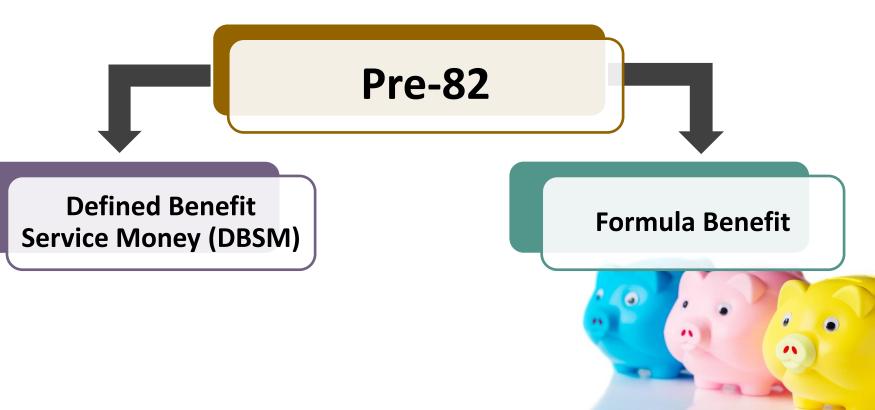

## **Pre-82 Benefit**

- Lifetime monthly benefit payment
- Benefit is the greater of two calculations:
  - Pre-82 years of service X Annual Conference Past Service Rate
  - DBSM account balance converted to a life annuity

## Pre-82 Benefit

#### **Example:**

- 2.5 years x \$636 = \$1,590 annual benefit
- \$1,590 / 12 = **\$132.50** monthly benefit

#### **Past Service Rate**

• \$75,000 converts to \$1,937 annual benefit

DBSM

• \$1,937 / 12 = **\$161.41** monthly benefit