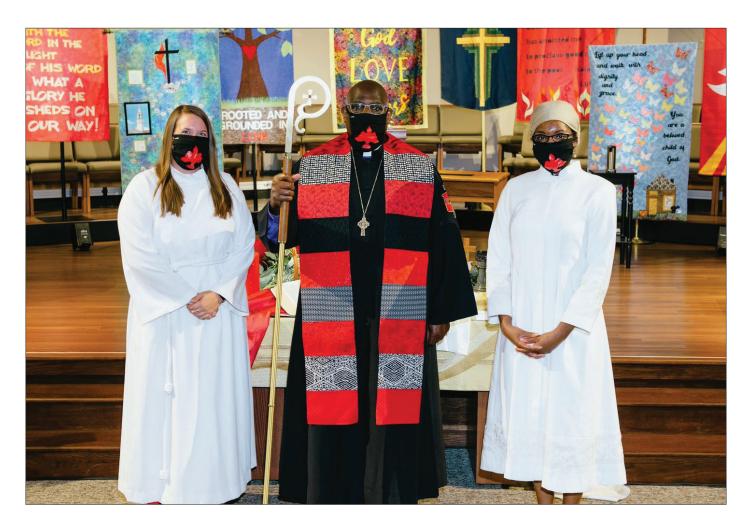

# **Provisional Deacon Class**

Row 1 left to right

Abby Jean Lightle, Bishop Gregory Vaughn Palmer, Joy Bronson