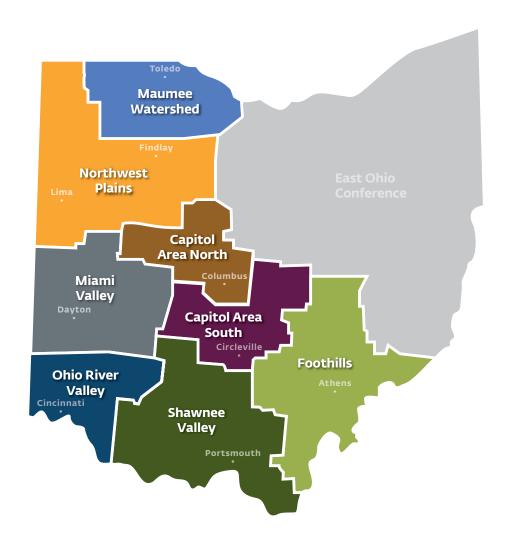

# West Ohio Conference **District Map**

Bishop Gregory Vaughn Palmer Resident Bishop, Ohio West Area