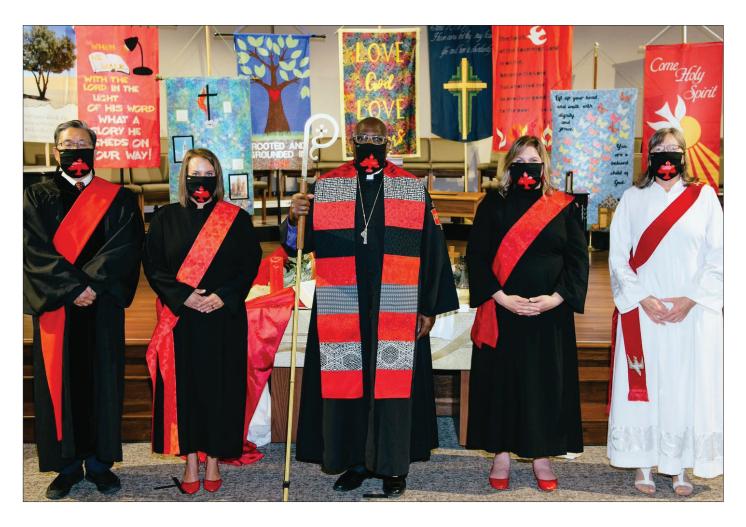

# **Order of Elder Class**

Row 1 (front row) left to right

DJ Kim, Anthony Thomas, Ekaterina Brodbeck, Bishop Gregory Vaughn Palmer,

Susan Britton, Evette Watt

 ${\it Row} \ \ 2$  David Pettengill, Thomas Hargis Jr., Amanda Moseng