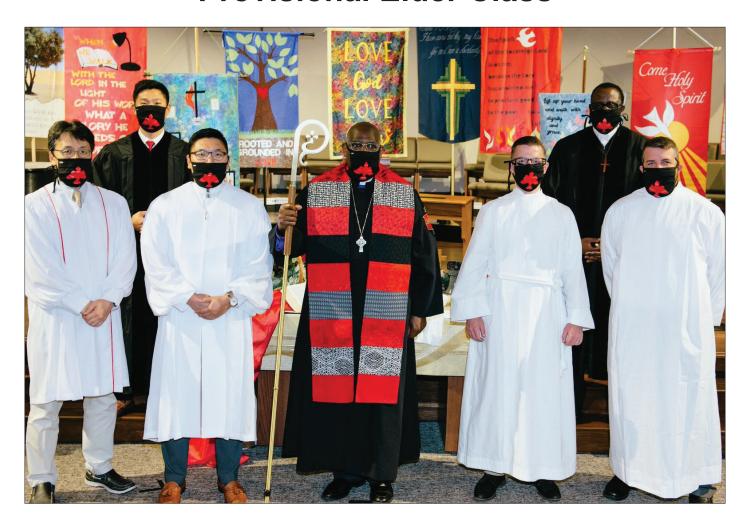

# **Provisional Elder Class**

Row 1 (front row) left to right

Hyo-Jin Kim, Sung Wha Park, Bishop Gregory Vaughn Palmer, Andrew Burns, Kent Winkler

Row 2 Brian Choi, Cecil Thompson