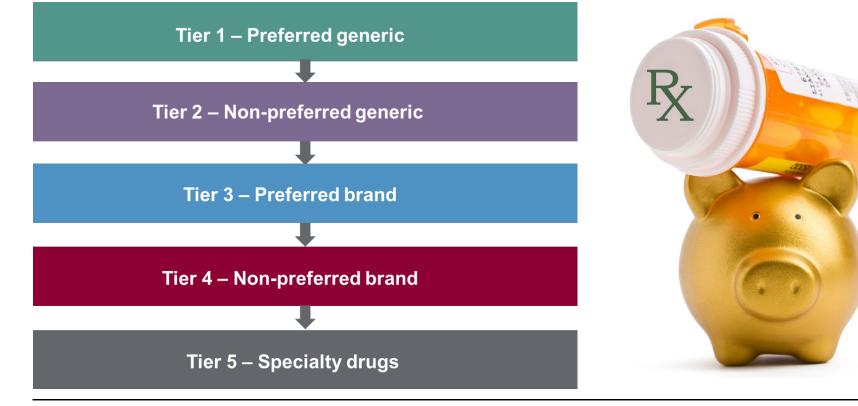

|      | 100%                                             | 100% | 100% | 50%  | 75%  | 50%       | 100% |
| Part B deductible                                 |      |                                                  |      |      |      |      |           |      |
| Part B excess charges                             |      |                                                  |      | 100% |      |      |           |      |
| Foreign travel emergency<br>(up to plan limits)   |      |                                                  | 80%  | 80%  |      |      | 80%       | 80%  |
| Source: CMS                                       |      |                                                  |      |      |      |      |           |      |

# Prescription Drugs—5 Tiers of Copays



# Medicare Prescription Drug Coverage 2024



# If Not Automatically Enrolled in Medicare

#### Your 7-month Initial Enrollment Period (IEP) If you enroll in Part B



If you continue working past 65 and remain on your employer's group plan, you do not have to enroll in this window.

### Part B Late Enrollment Penalty





for each full 12-month period



Usually No Penalty

# Penalty for not signing up when first eligible

 May have penalty as long as you have Part B Sign up during a Special Enrollment Period



# Working with Via Benefits

### Steps to Enroll through Via Benefits





# You can create an account with the following information to help narrow your options.



Your personal information: name, email, address, and telephone number

| ſ |                | I |
|---|----------