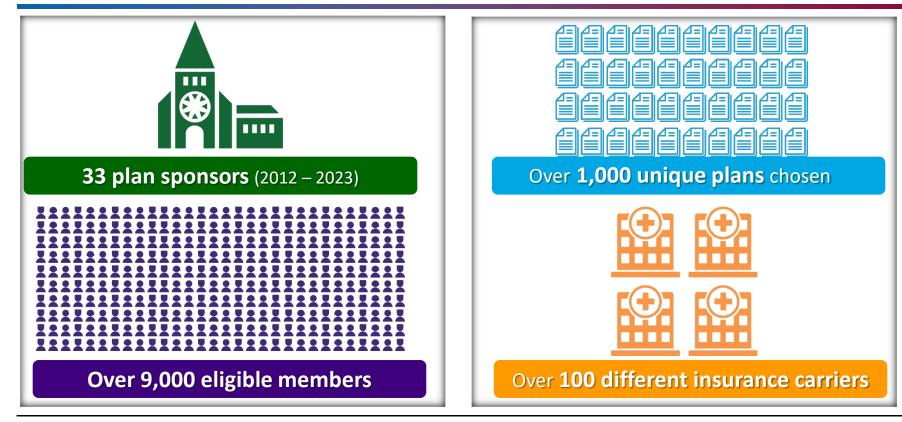

March 13, 2024



### Preparing for Health Care in Retirement



# Planning for Your Future Health Benefits

#### Here is what we'll cover:

- Who is Via Benefits
- Medicare Basics
- Steps You'll Take To Enroll
- Health Reimbursement Arrangements (HRA)

Health care is one of the biggest concerns people have when planning for retirement



#### Who is Via Benefits?

### Via Benefits: Experience When You Need It

#1



The first and largest private Medicare marketplace



Helped millions

of retirees from

hundreds of

employers



Partnering with over 120 insurance providers 17th

In their 17<sup>th</sup> Successful Enrollment Season

#### **Experience With the United Methodist Church**



# What You'll Need to Do

- Enroll in Medicare
- Select a supplementary plan with 1:1 support from Via Benefits
- Pay premiums to carrier
- Request reimbursement from HRA
- Reach out for assistance as needed



### How Via Benefits Can Help





#### The Basics of Medicare

# What is Medicare?

- A health insurance program for individuals
  65 years and older
- Some pre-65 individuals with disabilities
- Those with ESRD (End-Stage Renal Disease) and ALS (Lou Gehrig's Disease)
- Administered by Centers for Medicare & Medicaid Services (CMS)
- Enrollment handled by the Social Security Administration\*
- Allows you to see any doctor or hospital that accepts Medicare



Original Medicare is a health care program run by the federal government, providing your Part A and/or Part B coverage.

#