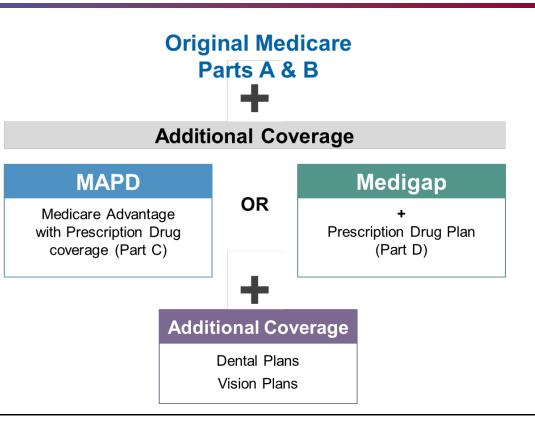

# Your Future Coverage

#### Access Many Plans, Insurers through Via Benefits

**Dental and Vision Plans Available** 

#### Future Coverage Option: Medicare Advantage

#### Future Coverage Option: Medicare Supplement