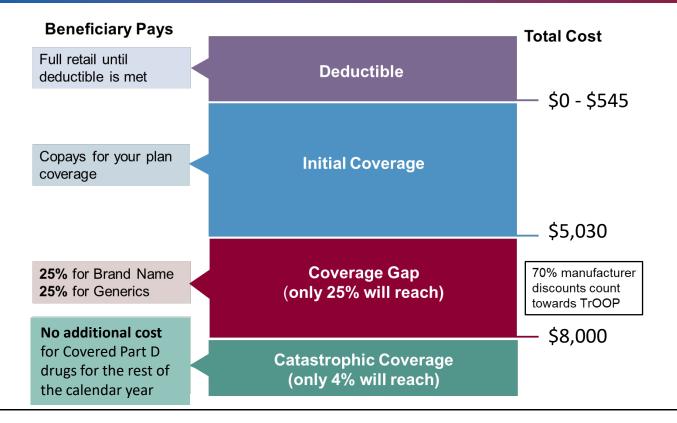

| 100% | 100% | 50%  | 75%  | 50%       | 100% |
| Part B deductible                                 |      |                                                  |      |      |      |      |           |      |
| Part B excess charges                             |      |                                                  |      | 100% |      |      |           |      |
| Foreign travel emergency<br>(up to plan limits)   |      |                                                  | 80%  | 80%  |      |      | 80%       | 80%  |
| Source: CMS                                       |      |                                                  |      |      |      |      |           |      |

# Prescription Drugs—5 Tiers of Copays



# Medicare Prescription Drug Coverage 2024



# If Not Automatically Enrolled in Medicare

#### Your 7-month Initial Enrollment Period (IEP) If you enroll in Part B



If you continue working past 65 and remain on your employer's group plan, you do not have to enroll in this window.

### Part B Late Enrollment Penalty





for each full 12-month period



Usually No Penalty

# Penalty for not signing up when first eligible

 May have penalty as long as you have Part B Sign up during a Special Enrollment Period



# Working with Via Benefits

### Steps to Enroll through Via Benefits





# You can create an account with the following information to help narrow your options.



Your personal information: name, email, address, and telephone number

| ſ |                | I |
|---|----------------|---|
|   | ₽ <sub>x</sub> |   |
| l |