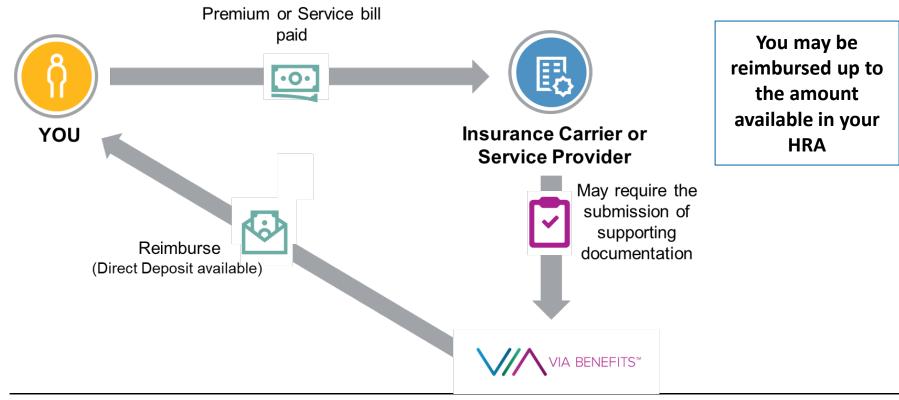

#### Health Reimbursement Arrangements (HRA)

**F** You may use

Used to reimburse you for eligible health care expenses. You pay first, then get reimbursed. Indiana Annual Conference will make an annual contribution to an HRA Funding to **reimburse yourself** for eligible premiums and out of pocket expenses (medical, prescription, dental, vision)

HRA funding is available **as of the date you enroll.** Unused funds **do** roll over.