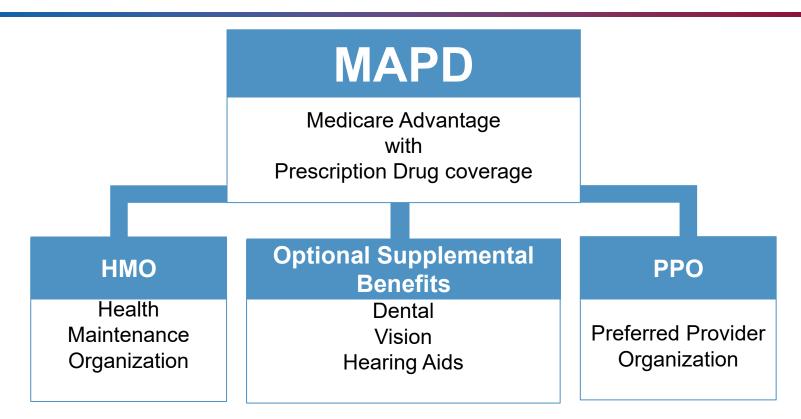

at accepts Medicare



Original Medicare is a health care program run by the federal government, providing your Part A and/or Part B coverage.

# **Original Medicare Part A and B Enrollment**

Part A enrollment is usually but not always automatic. You must be enrolled in Medicare Parts A and B before you work with Via Benefits.

Some people are automatically enrolled



Those receiving:

Social Security benefits\*

\*Or Railroad Retirement Board benefits

#### Some people need to enroll



- Enroll up to three months prior to your effective date
- Enroll through Social Security office
  - ssa.gov
  - 1-800-772-1213

# Your Future Coverage





#### Access Many Plans, Insurers through Via Benefits





**Dental and Vision Plans Available** 

#### Future Coverage Option: Medicare Advantage



#### Future Coverage Option: Medicare Supplement



# Medicare Supplement Policies (Medigap)

# Lettered policies in 47 states

|                                                   |      | Medicare Supplement Insurance (Medigap) Policies |      |      |      |      | ) Policie | S    |
|---------------------------------------------------|------|--------------------------------------------------|------|------|------|------|-----------|------|
| Benefits                                          | Α    | В                                                | D    | G    | Κ    | L    | Μ         | Ν    |
| Medicare Part A coinsurance<br>and hospital costs | 100% | 100%                                             | 100% | 100% | 100% | 100% | 100%      | 100% |
| Medicare Part B<br>coinsurance o