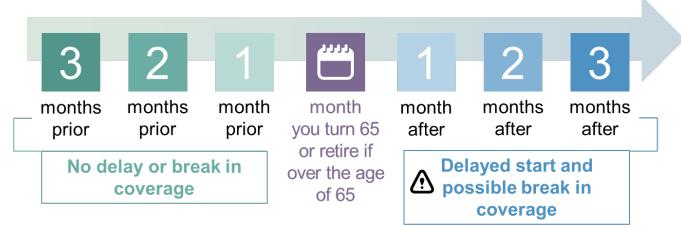

# If Not Automatically Enrolled in Medicare

#### Your 7-month Initial Enrollment Period (IEP) If you enroll in Part B

If you continue working past 65 and remain on your employer's group plan, you do not have to enroll in this window.